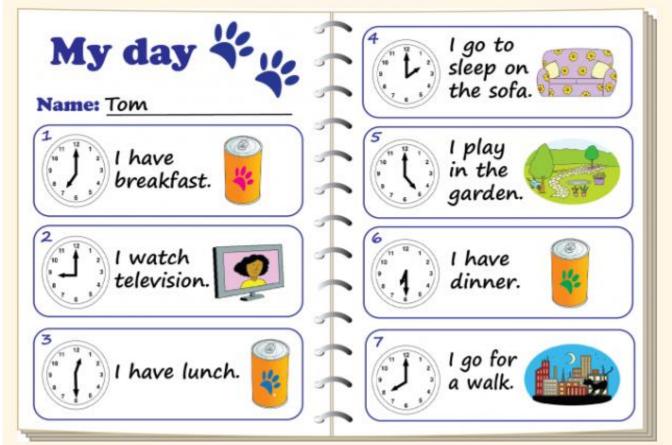

## Look and answer.

go for a walk (to) : se promener, faire un tour

- What time does Tom have breakfast ? Tom has breakfast at seven o'clock.
- What time does Tom have lunch? Tom has lunch at half past twelve.
- What does Tom do at two o'clock in the afternoon ? Tom goes to sleep on the sofa.
- What time does Tom have dinner? Tom has dinner at half past six.

- Where does Tom play at five o'clock ? Tom plays in the garden.
- What does Tom do at eight o'clock in the evening ? Tom goes for a walk.

Skills time 1. Listen 84 ( My name's Ruby. This is my day. And this is my mum's day. My mum's day. In the morning, I get up at seven o'clock My mum's a doctor She starts work at six o'clock, so I don't see her in the morning. I get dressed. I have breakfast - cereal, bread and milk. Then I go to school at eight o'clock She goes home at two o'clock and she cooks dinner. I see my I go to school by bus mum in the afternoon I take my coat, and the evening. my school bag and my lunch box Our school bus is blue