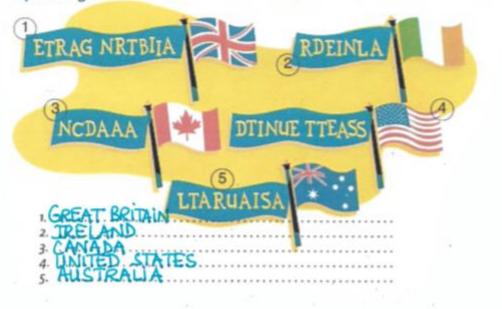

# Find the countries

Remets ces lettres en ordre pour trouver le nom de cinq pays où on parle anglais.