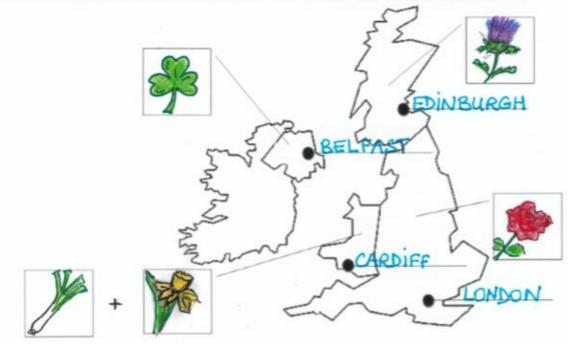

## **Culture and civilization**

Ecris les noms des capitales et dessine dans chaque carré les emblèmes floraux.