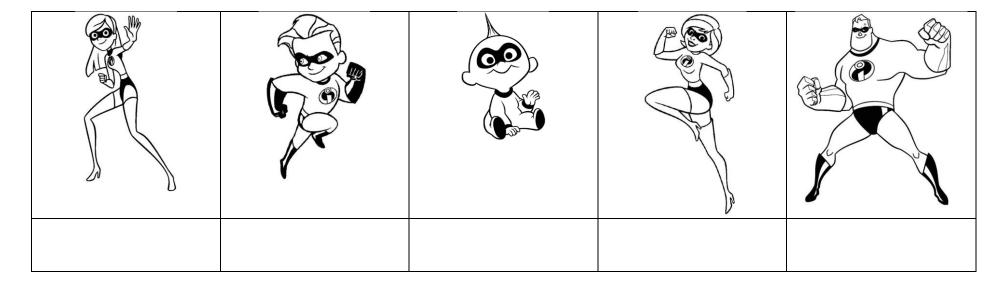

## Colle les bonnes étiquettes en dessous des personnages

## LA FAMILLE SIMPSON

LES INDESTRUCTIBLES

| The father | The mother | The baby | The brother | The sister |
|------------|------------|----------|-------------|------------|
| The father | The mother | The baby | The brother | The sister |
|            |            |          |             |            |
| The father | The mother | The baby | The brother | The sister |
| The father | The mother | The baby | The brother | The sister |
|            |            |          |             |            |
| The father | The mother | The baby | The brother | The sister |
| The father | The mother | The baby | The brother | The sister |
|            |            |          |             |            |
| The father | The mother | The baby | The brother | The sister |
| The father | The mother | The baby | The brother | The sister |
|            |            |          |             |            |
| The father | The mother | The baby | The brother | The sister |
| The father | The mother | The baby | The brother | The sister |
|            |            |          |             |            |
| The father | The mother | The baby | The brother | The sister |
| The father | The mother | The baby | The brother | The sister |