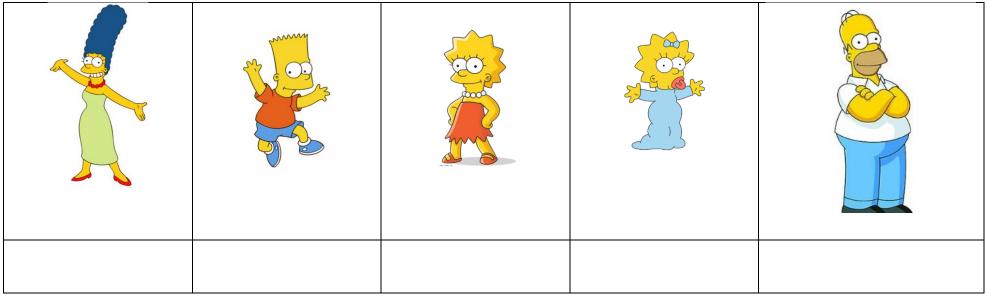

## Colle les bonnes étiquettes en dessous des personnages

## LA FAMILLE SIMPSON

LES INDESTRUCTIBLES

| The father | The mother | The baby | The brother | The sister |
|------------|------------|----------|-------------|------------|
| The father | The mother | The baby | The brother | The sister |
|            |            |          |             |            |
| The father | The mother | The baby | The brother | The sister |
| The father | The mother | The baby | The brother | The sister |
|            |            |          |             |            |
| The father | The mother | The baby | The brother | The sister |
| The father | The mother | The baby | The brother | The sister |
|            |            |          |             |            |
| The father | The mother | The baby | The brother | The sister |
| The father | The mother | The baby | The brother | The sister |
|            |            |          |             |            |
| The father | The mother | The baby | The brother | The sister |
| The father | The mother | The baby | The brother | The sister |
|            |            |          |             |            |
| The father | The mother | The baby | The brother | The sister |
| The father | The mother | The baby | The brother | The sister |