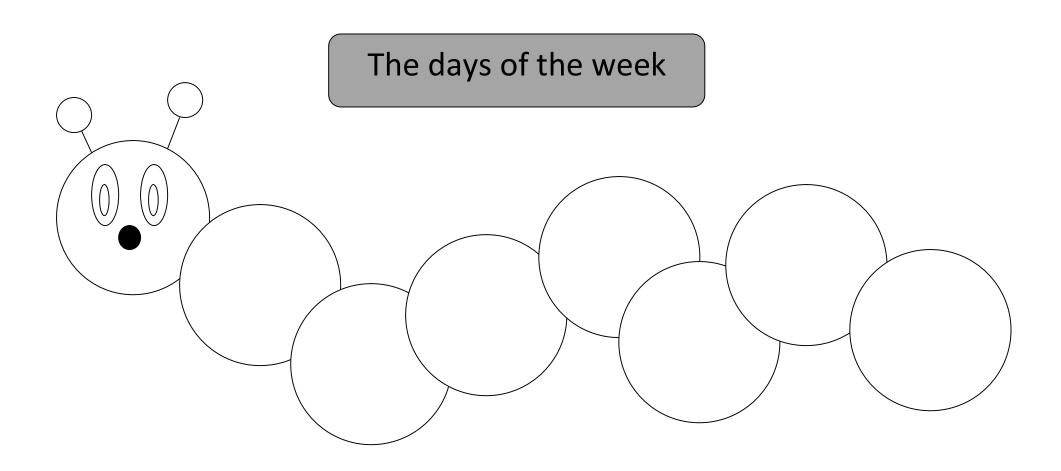

| Wednesday | Monday | Friday | Saturday | Tuesday | Thursday | Sunday |
|-----------|--------|--------|----------|---------|----------|--------|
|           |        |        |          |         |          |        |