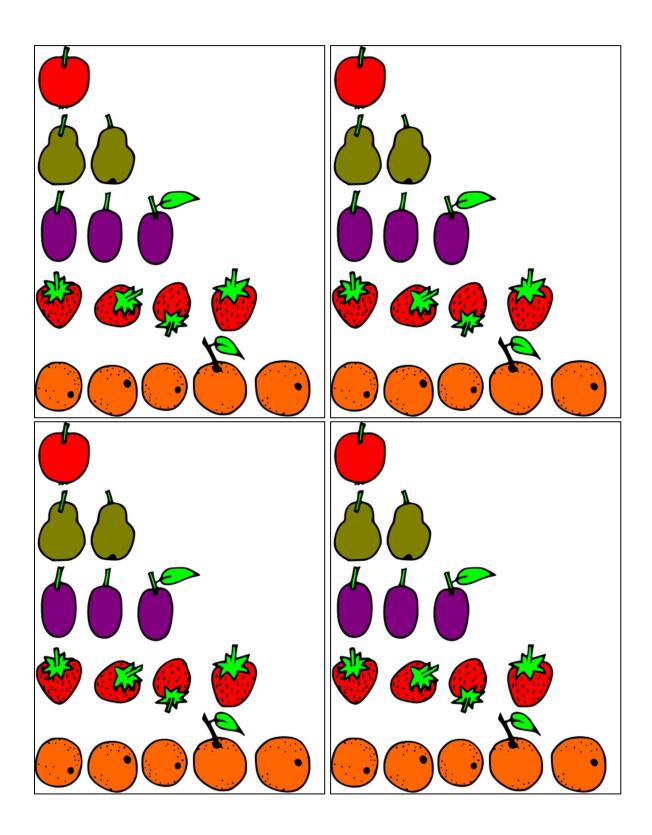

## How many ...?

| 1 | one | 2 | two   | 3 | three | 4 | four | 5  | five |
|---|-----|---|-------|---|-------|---|------|----|------|
| 6 | six | 7 | seven | 8 | eight | 9 | nine | 10 | ten  |

|     | 6   | SİX    | 7    | seven   | 8     | eight    | ഗ     | nine     | 10  | ten  |
|-----|-----|--------|------|---------|-------|----------|-------|----------|-----|------|
| Hov | v m | nany c | ıpp  | les do  | es th | ne cate  | erpi  | llar ea  | t?  |      |
|     |     |        |      |         |       |          |       |          |     |      |
| Hov | v m | nany p | ea   | rs doe: | s th  | e cater  | ·pill | ar eat   | ?   |      |
|     |     |        |      |         |       |          |       |          |     |      |
| Hov | v m | nany p | lun  | ns doe  | s th  | e cater  | pille | ar eat   | ?   |      |
|     |     |        |      |         |       |          |       |          |     |      |
| Hov | v m | nany s | trav | wberrie | es c  | loes the | e c   | aterpill | lar | eat? |
|     |     |        |      |         |       |          |       |          |     |      |
| 11  |     |        |      |         |       | LI       | L     | _ •II    | L   | ^    |

How many oranges does the caterpillar eat?